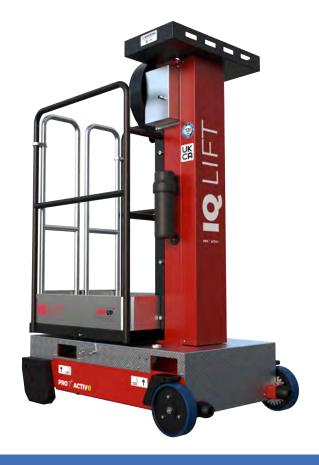

## **INTRODUCING OUR NEW PRODUCT**

## **KEY FEATURES:**

- ✓ LIGHTWEIGHT & MANOEUVRABLE
- ✓ LOW ENTRY INTO PLATFORM
- ✓ QUICK & SMOOTH ELEVATION
- ✓ LOW COST OF OWNERSHIP
- ✓ ENVIRONMENTALLY FRIENDLY
- ✓ NO BATTERIES REQUIRED
- ✓ NO HYDRAULICS
- ✓ ONE YEAR PARTS WARRANTY