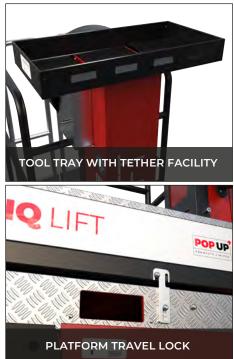

## **KEY FEATURES:**

- ✓ LIGHTWEIGHT & MANOEUVRABLE
- ✓ LOW ENTRY INTO PLATFORM
- ✓ QUICK & SMOOTH ELEVATION
- ✓ LOW COST OF OWNERSHIP
- ✓ ENVIRONMENTALLY FRIENDLY
- ✓ NO BATTERIES REQUIRED
- ✓ NO HYDRAULICS
- ✓ ONE YEAR PARTS WARRANTY