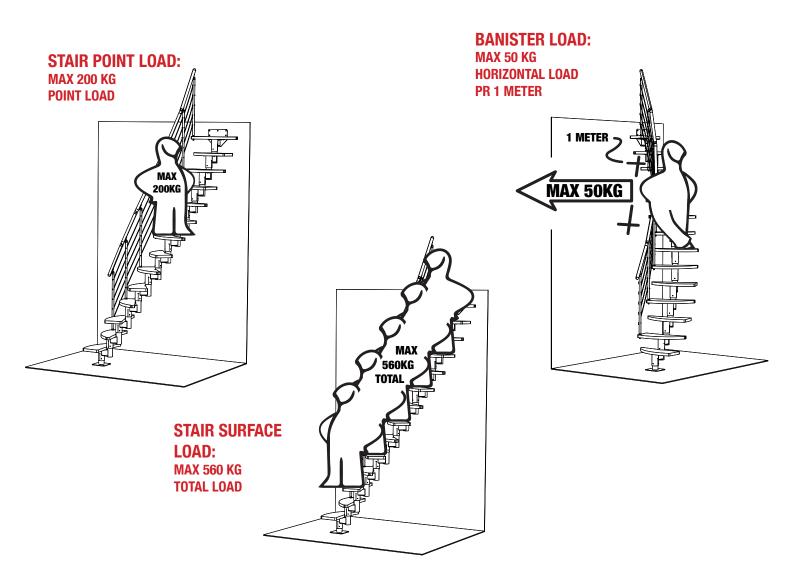

The main cases are:

Loads and limits according to certificat: "20190305\_CERTIFICATE\_Graz" "20190305\_CERTIFICATE\_Athena" "20190305\_CERTIFICATE\_Rome"

a Rin Baly